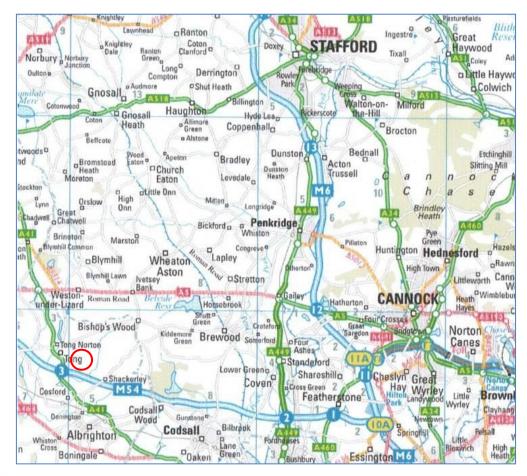

This property, accessible via private driveway, is located on the eastern boundary of Tong adjacent to the A41 and the M54 J3. Albrighton Railway station is 3 miles distant.

We are advised that the Managing Agents, Bradford Estates, are open to discussions to adapt the building as part of an ongoing estate futureproofing, renovation and repurposing exercise.