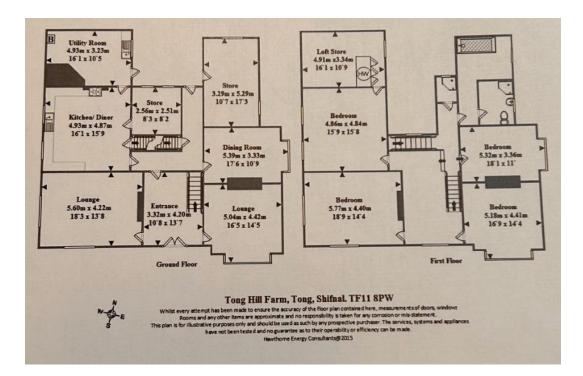

## NIA c.3,000 sq ft (279 sq m)

This substantial and discrete detached former farmhouse comprises a range of large rooms over two floors. The property is suitable for a variety of uses, subject to planning, being situated in its own grounds adjacent to commercial farm buildings and open agricultural land.