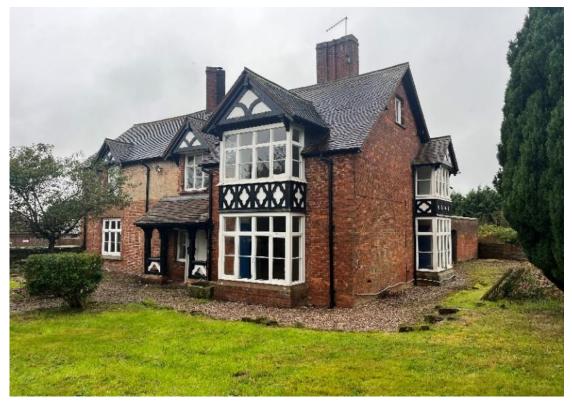

## TONG HILL FARMHOUSE TO LET

TONG HILL FARM, HUBBAL LANE, TONG, SHIFNAL TF11 8PW.

///supported.losses.lands

## NIA c.3,000 sq ft (279 sq m)

This substantial and discrete detached former farmhouse comprises a range of large rooms over two floors. The property is suitable for a variety of uses, subject to planning, being situated in its own grounds adjacent to commercial farm buildings and open agricultural land.